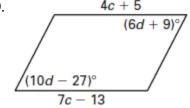

## Find the value of each variable in the parallelogram.

1.

2.

4.

$$25\sqrt{(f+30)^{\circ}}$$
  $8g-3$ 

10.