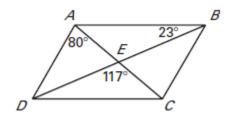

## Find the indicated angle measure in $\square ABCD$ .

13. *m∠AEB* 

14. *m∠BAE* 

15. *m∠BCD* 

16. *m∠ADC* 

- 17. Find the sum of the interior angles of a decagon.
- 18. Find the measure of an exterior angle of a regular octagon.
- 19. Find the sum of the exterior angles of an 11-gon.
- 20. Find the measure of an interior angle of a regular heptagon.
- 21. The sum of the interior angles of a polygon is 2520°. Classify the polygon by the number of sides.
- 22. The measure of an exterior angle of a regular polygon is 72°. Classify the polygon by the number of sides.
- 23. The measure of an interior angle of a regular polygon is 160°. Classify the polygon by the number of sides.