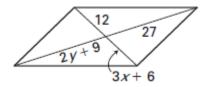

## Find the value of each variable in the parallelogram.

1.

2.

4.

$$25\sqrt{(f+30)^{\circ}}$$
  $8g-3$ 

10.