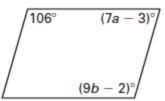

## Find the value of each variable in the parallelogram.

1.

2.

4.

$$25\sqrt{(f+30)^{\circ}}$$
  $8g-3$ 

10.