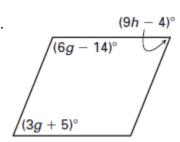

## Find the value of each variable in the parallelogram.

1.

2.

4.

$$25\sqrt{(f+30)^{\circ}}$$
  $8g-3$ 

10.