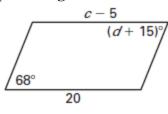

## Find the value of each variable in the parallelogram.

1.

2.

4.

$$25\sqrt{(f+30)^{\circ}}$$
  $8g-3$ 

10.