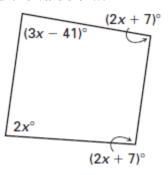

$$25\sqrt{(f+30)^{\circ}}$$
  $8g-3$ 





10.







## Parallelograms #1

## Find the indicated angle measure in $\square ABCD$ .

13. *m∠AEB* 

14. *m∠BAE* 

15. *m∠BCD* 

16. *m∠ADC* 



- 17. Find the sum of the interior angles of a decagon.
- 18. Find the measure of an exterior angle of a regular octagon.
- 19. Find the sum of the exterior angles of an 11-gon.
- 20. Find the measure of an interior angle of a regular heptagon.
- 21. The sum of the interior angles of a polygon is 2520°. Classify the polygon by the number of sides.
- 22. The measure of an exterior angle of a regular polygon is 72°. Classify the polygon by the number of sides.
- 23. The measure of an interior angle of a regular polygon is 160°. Classify the polygon by the number of sides.

## Find the value of x.

24.



25.



26