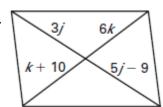

## Find the indicated angle measure in $\square ABCD$ .

13. *m∠AEB* 

14. *m∠BAE* 

15. *m∠BCD* 

16. *m∠ADC* 

- 17. Find the sum of the interior angles of a decagon.
- 18. Find the measure of an exterior angle of a regular octagon.
- 19. Find the sum of the exterior angles of an 11-gon.
- 20. Find the measure of an interior angle of a regular heptagon.
- 21. The sum of the interior angles of a polygon is 2520°. Classify the polygon by the number of sides.
- 22. The measure of an exterior angle of a regular polygon is 72°. Classify the polygon by the number of sides.
- 23. The measure of an interior angle of a regular polygon is 160°. Classify the polygon by the number of sides.