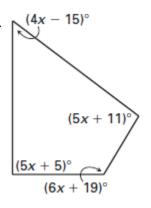

+30)^{\circ}}$$
  $8g-3$ 





10.







## Parallelograms #1

## Find the indicated angle measure in $\square ABCD$ .

13. *m∠AEB* 

14. *m∠BAE* 

15. *m∠BCD* 

16. *m∠ADC* 



- 17. Find the sum of the interior angles of a decagon.
- 18. Find the measure of an exterior angle of a regular octagon.
- 19. Find the sum of the exterior angles of an 11-gon.
- 20. Find the measure of an interior angle of a regular heptagon.
- 21. The sum of the interior angles of a polygon is 2520°. Classify the polygon by the number of sides.
- 22. The measure of an exterior angle of a regular polygon is 72°. Classify the polygon by the number of sides.
- 23. The measure of an interior angle of a regular polygon is 160°. Classify the polygon by the number of sides.

## Find the value of x.

24.



25.



26