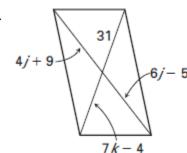

## Find the value of each variable in the parallelogram.

1.

2.

4.

$$25\sqrt{(f+30)^{\circ}}$$
  $8g-3$ 

10.