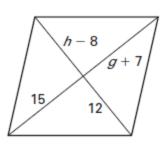

## Find the value of each variable in the parallelogram.

1.

2.

4.

$$25\sqrt{(f+30)^{\circ}}$$
  $8g-3$ 

10.