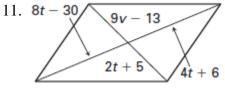

## Find the value of each variable in the parallelogram.

1.

2.

4.

$$25\sqrt{(f+30)^{\circ}}$$
  $8g-3$ 

10.