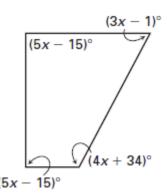

qrt{(f+30)^{\circ}}$$
  $8g-3$ 





10.







## Parallelograms #1

## Find the indicated angle measure in $\square ABCD$ .

13. *m∠AEB* 

14. *m∠BAE* 

15. *m∠BCD* 

16. *m∠ADC* 



- 17. Find the sum of the interior angles of a decagon.
- 18. Find the measure of an exterior angle of a regular octagon.
- 19. Find the sum of the exterior angles of an 11-gon.
- 20. Find the measure of an interior angle of a regular heptagon.
- 21. The sum of the interior angles of a polygon is 2520°. Classify the polygon by the number of sides.
- 22. The measure of an exterior angle of a regular polygon is 72°. Classify the polygon by the number of sides.
- 23. The measure of an interior angle of a regular polygon is 160°. Classify the polygon by the number of sides.

## Find the value of x.

24.



25.



26