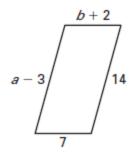

## Find the value of each variable in the parallelogram.

1.

2.

4.

$$25\sqrt{(f+30)^{\circ}}$$
  $8g-3$ 

10.